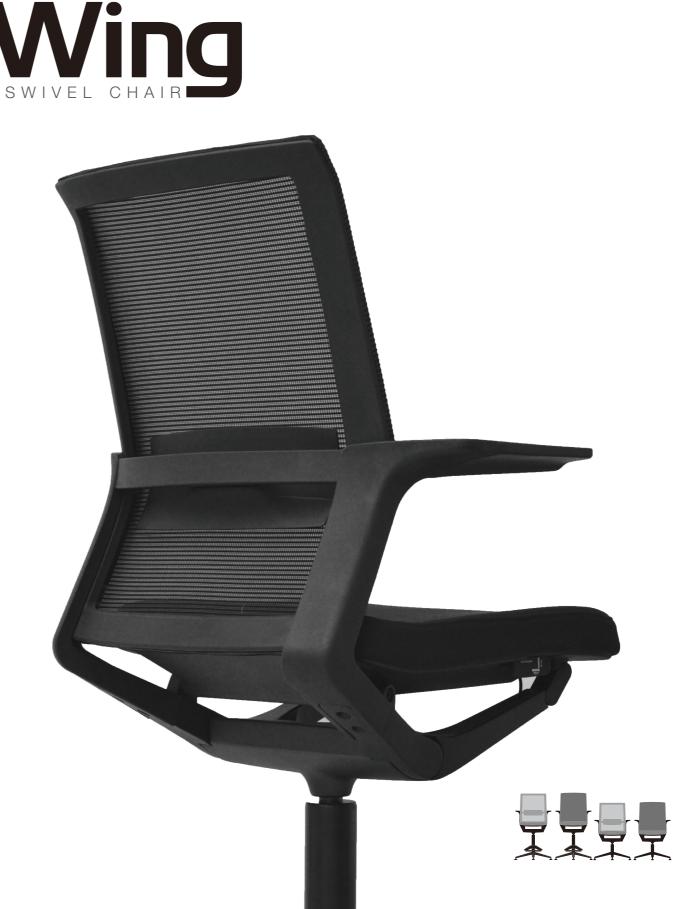

## DESIGN INSPIRATION

The WING series are inspired by the intricate connections between lines. When lines are used to depict objects, their features are clearly visible and become excellent ways to transform simple spaces and create visual focus. The cold lines of the WING series outline the structure model of an open polygon, projecting a strong sense of science and technology and the sense of the future.

DEVELOPMENT PURPOSE

New multi-functional office chair is developed according to the product iteration cycle to meet the needs of office, conference and other use scenarios, and expand the market share.

## PRODUCT SERIES

Wing A

Wing B

|   | Overall Height         | 900~980mm | 1180~1260mm |
|---|------------------------|-----------|-------------|
| - | Seat Depth             | 575mm     | 560mm       |
|   | Seat Width             | 580mm     | 580mm       |
|   | Seat Height from Floor | 450~530mm | 450~530mm   |
|   | Back Width             | 480mm     | 480mm       |
| _ | Back Height from Seat  | 450mm     | 730mm       |
| - | Width Between Arms     | 480mm     | 480mm       |
|   | Arm to Floor           | 630~710mm | 630~710mm   |
| _ | Arm Height from Seat   | 180mm     | 180mm       |
| - | Tilting Angle          | 25°       | 25°         |
| _ |                        |           |             |