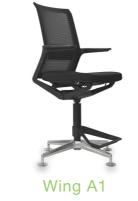

## PRODUCT SERIES

Wing A

Wing B

|   | Overall Height         | 900~980mm | 1180~1260mm |
|---|------------------------|-----------|-------------|
| - | Seat Depth             | 575mm     | 560mm       |
|   | Seat Width             | 580mm     | 580mm       |
|   | Seat Height from Floor | 450~530mm | 450~530mm   |
|   | Back Width             | 480mm     | 480mm       |
| _ | Back Height from Seat  | 450mm     | 730mm       |
| - | Width Between Arms     | 480mm     | 480mm       |
|   | Arm to Floor           | 630~710mm | 630~710mm   |
| _ | Arm Height from Seat   | 180mm     | 180mm       |
| - | Tilting Angle          | 25°       | 25°         |
| _ |                        |           |             |

| Overall Height         | 900~980mm | 1180~1260mm |
|------------------------|-----------|-------------|
| Seat Depth             | 575mm     | 560mm       |
| Seat Width             | 580mm     | 580mm       |
| Seat Height from Floor | 450~530mm | 450~530mm   |
| Back Width             | 480mm     | 480mm       |
| Back Height from Seat  | 450mm     | 730mm       |
| Width Between Arms     | 480mm     | 480mm       |
| Arm to Floor           | 630~710mm | 630~710mm   |
| Arm Height from Seat   | 180mm     | 180mm       |
| Tilting Angle          | 25°       | 25°         |
|                        |           |             |