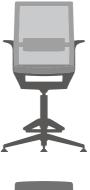

## PRODUCT SERIES

Wing A

Wing B

|   | Overall Height         | 900~980mm | 1180~1260mm |
|---|------------------------|-----------|-------------|
| - | Seat Depth             | 575mm     | 560mm       |
|   | Seat Width             | 580mm     | 580mm       |
|   | Seat Height from Floor | 450~530mm | 450~530mm   |
|   | Back Width             | 480mm     | 480mm       |
| _ | Back Height from Seat  | 450mm     | 730mm       |
| - | Width Between Arms     | 480mm     | 480mm       |
|   | Arm to Floor           | 630~710mm | 630~710mm   |
| _ | Arm Height from Seat   | 180mm     | 180mm       |
| - | Tilting Angle          | 25°       | 25°         |
| _ |                        |           |             |

| Overall Height         | 900~980mm | 1180~1260mm |
|------------------------|-----------|-------------|
| Seat Depth             | 575mm     | 560mm       |
| Seat Width             | 580mm     | 580mm       |
| Seat Height from Floor | 450~530mm | 450~530mm   |
| Back Width             | 480mm     | 480mm       |
| Back Height from Seat  | 450mm     | 730mm       |
| Width Between Arms     | 480mm     | 480mm       |
| Arm to Floor           | 630~710mm | 630~710mm   |
| Arm Height from Seat   | 180mm     | 180mm       |
| Tilting Angle          | 25°       | 25°         |
|                        |           |             |