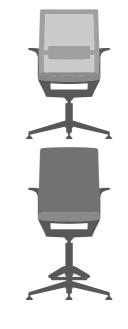

## PRODUCT SERIES

Wing A

Wing B

|   | Overall Height         | 900~980mm | 1180~1260mm |
|---|------------------------|-----------|-------------|
| - | Seat Depth             | 575mm     | 560mm       |
|   | Seat Width             | 580mm     | 580mm       |
|   | Seat Height from Floor | 450~530mm | 450~530mm   |
|   | Back Width             | 480mm     | 480mm       |
| _ | Back Height from Seat  | 450mm     | 730mm       |
| - | Width Between Arms     | 480mm     | 480mm       |
|   | Arm to Floor           | 630~710mm | 630~710mm   |
| _ | Arm Height from Seat   | 180mm     | 180mm       |
| - | Tilting Angle          | 25°       | 25°         |
| _ |                        |           |             |

| Overall Height         | 900~980mm | 1180~1260mm |
|------------------------|-----------|-------------|
| Seat Depth             | 575mm     | 560mm       |
| Seat Width             | 580mm     | 580mm       |
| Seat Height from Floor | 450~530mm | 450~530mm   |
| Back Width             | 480mm     | 480mm       |
| Back Height from Seat  | 450mm     | 730mm       |
| Width Between Arms     | 480mm     | 480mm       |
| Arm to Floor           | 630~710mm | 630~710mm   |
| Arm Height from Seat   | 180mm     | 180mm       |
| Tilting Angle          | 25°       | 25°         |
|                        |           |             |