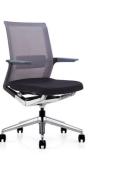

## DESIGN INSPIRATION

The WING series are inspired by the intricate connections between lines. When lines are used to depict objects, their features are clearly visible and become excellent ways to transform simple spaces and create visual focus. The cold lines of the WING series outline the structure model of an open polygon, projecting a strong sense of science and technology and the sense of the future.

DEVELOPMENT PURPOSE

New multi-functional office chair is developed according to the product iteration cycle to meet the needs of office, conference and other use scenarios, and expand the market share.