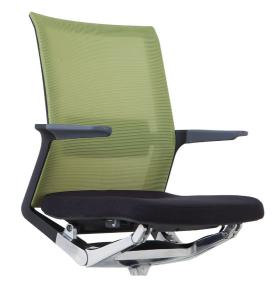

MAKE THE DIFFERENCE

SERVICE HOTLINE 400-178-0096





## DESIGN INSPIRATION

The WING series are inspired by the intricate connections between lines. When lines are used to depict objects, their features are clearly visible and become excellent ways to transform simple spaces and create visual focus. The cold lines of the WING series outline the structure model of an open polygon, projecting a strong sense of science and technology and the sense of the future.





DEVELOPMENT PURPOSE

New multi-functional office chair is developed according to the product iteration cycle to meet the needs of office, conference and other use scenarios, and expand the market share.

## PRODUCT SERIES





Wing A



Wing B

|   | Overall Height         | 900~980mm | 1180~1260mm |
|---|------------------------|-----------|-------------|
| - | Seat Depth