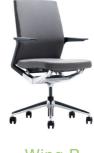

## PRODUCT SERIES

Wing A

Wing B

|   | Overall Height         | 900~980mm | 1180~1260mm |
|---|------------------------|-----------|-------------|
| - | Seat Depth             | 575mm     | 560mm       |
|   | Seat Width             | 580mm     | 580mm       |
|   | Seat Height from Floor | 450~530mm | 450~530mm   |
|   | Back Width             | 480mm     | 480mm       |
| _ | Back Height from Seat  | 450mm     | 730mm       |
| - | Width Between Arms     | 480mm     | 480mm       |
|   | Arm to Floor           | 630~710mm | 630~710mm   |
| _ | Arm Height from Seat   | 180mm     | 180mm       |
| - | Tilting Angle          | 25°       | 25°         |
| _ |                        |           |             |

| Overall Height         | 900~980mm | 1180~1260mm |
|------------------------|-----------|-------------|
| Seat Depth             | 575mm     | 560mm       |
| Seat Width             | 580mm     | 580mm       |
| Seat Height from Floor | 450~530mm | 450~530mm   |
| Back Width             | 480mm     | 480mm       |
| Back Height from Seat  | 450mm     | 730mm       |
| Width Between Arms     | 480mm     | 480mm       |
| Arm to Floor           | 630~710mm | 630~710mm   |
| Arm Height from Seat   | 180mm     | 180mm       |
| Tilting Angle          | 25°       | 25°         |
|                        |           |             |