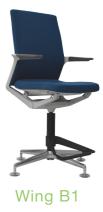

## PRODUCT SERIES

Wing A

Wing B

|   | Overall Height         | 900~980mm | 1180~1260mm |
|---|------------------------|-----------|-------------|
| - | Seat Depth             | 575mm     | 560mm       |
|   | Seat Width             | 580mm     | 580mm       |
|   | Seat Height from Floor | 450~530mm | 450~530mm   |
|   | Back Width             | 480mm     | 480mm       |
| _ | Back Height from Seat  | 450mm     | 730mm       |
| - | Width Between Arms     | 480mm     | 480mm       |
|   | Arm to Floor           | 630~710mm | 630~710mm   |
| _ | Arm Height from Seat   | 180mm     | 180mm       |
| - | Tilting Angle          | 25°       | 25°         |
| _ |                        |           |             |

| Overall Height         | 900~980mm | 1180~1260mm |
|------------------------|-----------|-------------|
| Seat Depth             | 575mm     | 560mm       |
| Seat Width             | 580mm     | 580mm       |
| Seat Height from Floor | 450~530mm | 450~530mm   |
| Back Width             | 480mm     | 480mm       |
| Back Height from Seat  | 450mm     | 730mm       |
| Width Between Arms     | 480mm     | 480mm       |
| Arm to Floor           | 630~710mm | 630~710mm   |
| Arm Height from Seat   | 180mm     | 180mm       |
| Tilting Angle          | 25°       | 25°         |
|                        |           |             |