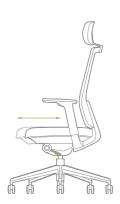

## FUNCTIONS

Height Adjustment Lumbar Support

Seat Sliding

3D Function Armrest

Tilting Angle / Tension Control