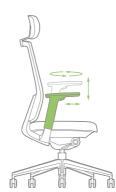

## FUNCTIONS

Height Adjustment Lumbar Support

Seat Sliding

3D Function Armrest

Tilting Angle / Tension Control