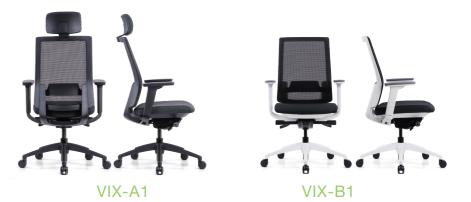

| Overall Height         | 1185~1265mm | 990~1070mm |
|------------------------|-------------|------------|
| Seat Depth             | 600~650mm   | 600~650mm  |
| Seat Width             | 665mm       | 665mm      |
| Seat Height from Floor | 450~530mm   | 450~530mm  |
| Back Width             | 445mm       | 445mm      |
| Back Height from Seat  | 735mm       | 540mm      |
| Width Between Arms     | 485mm       | 485mm      |
| Arm to Floor           | 630~710mm   | 630~710mm  |
| Arm Height from Seat   | 170~240mm   | 170~240mm  |
| Tilting Angle          | 25°         | 25°        |