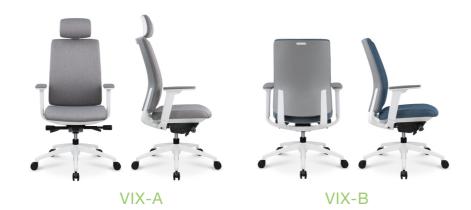

# PRODUCT SERIES

| Overall Height         | 1185~1265mm | 990~1070mm |
|------------------------|-------------|------------|
| Seat Depth             | 600~650mm   | 600~650mm  |
| Seat Width             | 650mm       | 650mm      |
| Seat Height from Floor | 450~530mm   | 450~530mm  |
| Back Width             | 445mm       | 445mm      |
| Back Height from Seat  | 735mm       | 540mm      |
| Width Between Arms     | 475mm       | 475mm      |
| Arm to Floor           | 630~710mm   | 630~710mm  |
| Arm Height from Seat   | 185~265mm   | 185~265mm  |
| Tilting Angle          | 25°         | 25°        |