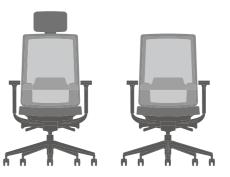

# PRODUCT SERIES

| Overall Height         | 1185~1265mm | 990~1070mm |
|------------------------|-------------|------------|
| Seat Depth             | 600~650mm   | 600~650mm  |
| Seat Width             | 650mm       | 650mm      |
| Seat Height from Floor | 450~530mm   | 450~530mm  |
| Back Width             | 445mm       | 445mm      |
| Back Height from Seat  | 735mm       | 540mm      |
| Width Between Arms     | 475mm       | 475mm      |
| Arm to Floor           | 630~710mm   | 630~710mm  |
| Arm Height from Seat   | 185~265mm   | 185~265mm  |
| Tilting Angle          | 25°         | 25°        |

| Overall Height         | 1185~1265mm | 990~1070mm |
|------------------------|-------------|------------|
| Seat Depth             | 600~650mm   | 600~650mm  |
| Seat Width             | 665mm       | 665mm      |
| Seat Height from Floor | 450~530mm   | 450~530mm  |
| Back Width             | 445mm       | 445mm      |
| Back Height from Seat  | 735mm       | 540mm      |
| Width Between Arms     | 485mm       | 485mm      |
| Arm to Floor           | 630~710mm   | 630~710mm  |
| Arm Height from Seat   | 170~240mm   | 170~240mm  |
| Tilting Angle          | 25°         | 25°        |