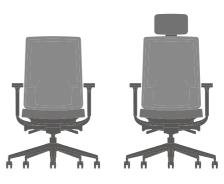

# PRODUCT SERIES

| Overall Height         | 1185~1265mm | 990~1070mm |
|------------------------|-------------|------------|
| Seat Depth             | 600~650mm   | 600~650mm  |
| Seat Width             | 650mm       | 650mm      |
| Seat Height from Floor | 450~530mm   | 450~530mm  |
| Back Width             | 445mm       | 445mm      |
| Back Height from Seat  | 735mm       | 540mm      |
| Width Between Arms     | 475mm       | 475mm      |
| Arm to Floor           | 630~710mm   | 630~710mm  |
| Arm Height from Seat   | 185~265mm   | 185~265mm  |
| Tilting Angle          | 25°         | 25°        |

| Overall Height         | 1185~1265mm | 990~1070mm |
|------------------------|-------------|------------|
| Seat Depth             | 600~650mm   | 600~650mm  |
| Seat Width             | 665mm       | 665mm      |
| Seat Height from Floor | 450~530mm   | 450~530mm  |
| Back Width             | 445mm       | 445mm      |
| Back Height from Seat  | 735mm       | 540mm      |
| Width Between Arms     | 485mm       | 485mm      |
| Arm to Floor           | 630~710mm   | 630~710mm  |
| Arm Height from Seat   | 170~240mm   | 170~240mm  |
| Tilting Angle          | 25°         | 25°        |