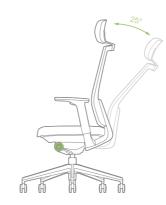

# PRODUCT SERIES

| Overall Height         | 1185~1265mm | 990~1070mm |
|------------------------|-------------|------------|
| Seat Depth             | 600~650mm   | 600~650mm  |
| Seat Width             | 650mm       | 650mm      |
| Seat Height from Floor | 450~530mm   | 450~530mm  |
| Back Width             | 445mm       | 445mm      |
| Back Height from Seat  | 735mm       | 540mm      |
| Width Between Arms     | 475mm       | 475mm      |
| Arm to Floor           | 630~710mm   | 630~710mm  |
| Arm Height from Seat   | 185~265mm   | 185~265mm  |
| Tilting Angle          | 25°         | 25°        |

| Overall Height         | 1185~1265mm | 990~1070mm |
|------------------------|-------------|------------|
| Seat Depth             | 600~650mm   | 600~650mm  |
| Seat Width             | 665mm       | 665mm      |
| Seat Height from Floor | 450~530mm   | 450~530mm  |
| Back Width             | 445mm       | 445mm      |
| Back Height from Seat  | 735mm       | 540mm      |
| Width Between Arms     | 485mm       | 485mm      |
| Arm to Floor           | 630~710mm   | 630~710mm  |
| Arm Height from Seat   | 170~240mm   | 170~240mm  |
| Tilting Angle          | 25°         | 25°        |

## FUNCTIONS

Height Adjustment Lumbar Support

Seat Sliding

3D Function Armrest

Tilting Angle / Tension Control