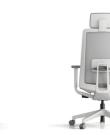

# PRODUCT SERIES

| Overall Height         | 1185~1265mm | 990~1070mm |
|------------------------|-------------|------------|
| Seat Depth             | 600~650mm   | 600~650mm  |
| Seat Width             | 650mm       | 650mm      |
| Seat Height from Floor | 450~530mm   | 450~530mm  |
| Back Width             | 445mm       | 445mm      |
| Back Height from Seat  | 735mm       | 540mm      |
| Width Between Arms     | 475mm       | 475mm      |
| Arm to Floor           | 630~710mm   | 630~710mm  |
| Arm Height from Seat   | 185~265mm   | 185~265mm  |
| Tilting Angle          | 25°         | 25°        |

| Overall Height         | 1185~1265mm | 990~1070mm |
|------------------------|-------------|------------|
| Seat Depth             | 600~650mm   | 600~650mm  |
| Seat Width             | 665mm       | 665mm      |
| Seat Height from Floor | 450~530mm   | 450~530mm  |
| Back Width             | 445mm       | 445mm      |
| Back Height from Seat  | 735mm       | 540mm      |
| Width Between Arms     | 485mm       | 485mm      |
| Arm to Floor           | 630~710mm   | 630~710mm  |
| Arm Height from Seat   | 170~240mm   | 170~240mm  |
| Tilting Angle          | 25°         | 25°        |