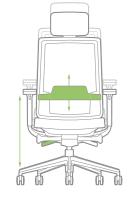

## FUNCTIONS

Height Adjustment Lumbar Support

Seat Sliding

3D Function Armrest

Tilting Angle / Tension Control