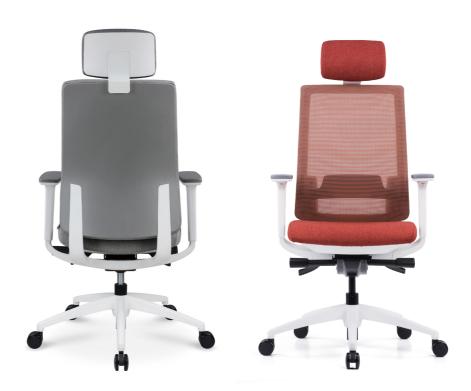

# DESIGN INSPIRATION

The "return to the essence of life" attitude is the inspiration for VIX's style. Through By abandoning useless details of the design, it reduces the sense of visual restraint, returns the design to comfort and practicality, and gives people a state of peace and tranquility.

## FUNCTIONS

Height Adjustment Lumbar Support

Seat Sliding

3D Function Armrest

Tilting Angle / Tension Control