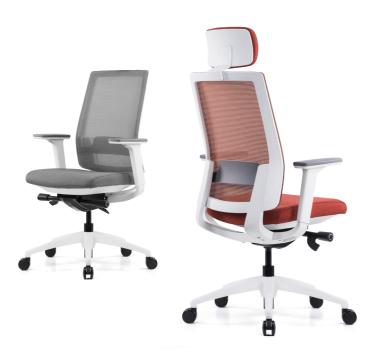

# DESIGN INSPIRATION

The "return to the essence of life" attitude is the inspiration for VIX's style. Through By abandoning useless details of the design, it reduces the sense of visual restraint, returns the design to comfort and practicality, and gives people a state of peace and tranquility.

## FUNCTIONS

Height Adjustment Lumbar Support

Seat Sliding

3D Function Armrest

Tilting Angle / Tension Control