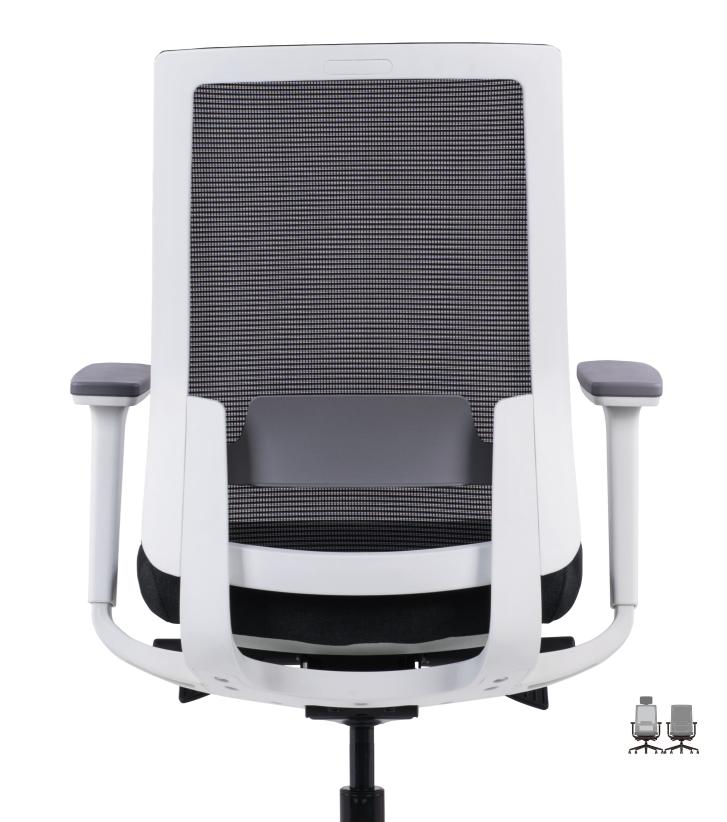

# DESIGN INSPIRATION

The "return to the essence of life" attitude is the inspiration for VIX's style. Through By abandoning useless details of the design, it reduces the sense of visual restraint, returns the design to comfort and practicality, and gives people a state of peace and tranquility.

## FUNCTIONS

Height Adjustment Lumbar Support

Seat Sliding

3D Function Armrest

Tilting Angle / Tension Control