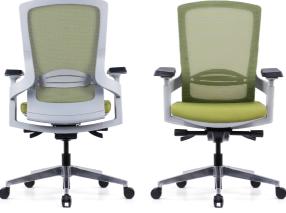

### DESIGN INSPIRATION

Using bionic technology to draw line inspiration from snakes, MAMBA uses advanced functional mechanisms to create a comfortable sitting zone, adapting to changes in people's own needs and reducing the burden on their body and arms.

#### FUNCTIONS

MAMBA-A

MAMBA-B

|     | Overall Height       | 1105~1205mm | 1010~1110mm |
|-----|----------------------|-------------|-------------|
|     | Seat Depth           | 570~595mm   | 570~595mm   |
|     | Seat Width           | 670~710mm   | 670~710mm   |
| Sea | at Height from Floor | 435~535mm   | 435~535mm   |
|     | Back Width           | 480mm       | 480mm       |
| Bad | ok Height from Seat  | 670~770mm   | 575mm       |
| W   | 'idth Between Arms   | 440~480mm   | 440~480mm   |
|     | Arm to Floor         | 615~715mm   | 615~715mm   |
| Ar  | m Height from Seat   | 180~240 mm  | 180~240 mm  |
|     | Tilting Angle        | 25°         | 25°         |
|     |                      |             |             |

#### MATERIAL

BLACK

Seat Sliding / 3D Armrest

```
Tilting Angle / Tension Control
```