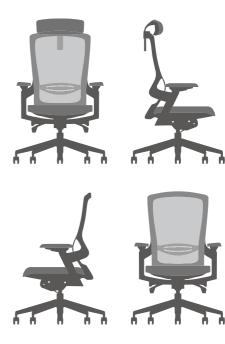

#### PRODUCT SERIES

#### FUNCTIONS

MAMBA-A

MAMBA-B

|     | Overall Height       | 1105~1205mm | 1010~1110mm |
|-----|----------------------|-------------|-------------|
|     | Seat Depth           | 570~595mm   | 570~595mm   |
|     | Seat Width           | 670~710mm   | 670~710mm   |
| Sea | at Height from Floor | 435~535mm   | 435~535mm   |
|     | Back Width           | 480mm       | 480mm       |
| Bad | ok Height from Seat  | 670~770mm   | 575mm       |
| W   | 'idth Between Arms   | 440~480mm   | 440~480mm   |
|     | Arm to Floor         | 615~715mm   | 615~715mm   |
| Ar  | m Height from Seat   | 180~240 mm  | 180~240 mm  |
|     | Tilting Angle        | 25°         | 25°         |
|     |                      |             |             |