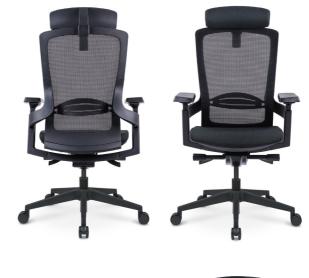

### DESIGN INSPIRATION

Using bionic technology to draw line inspiration from snakes, MAMBA uses advanced functional mechanisms to create a comfortable sitting zone, adapting to changes in people's own needs and reducing the burden on their body and arms.

#### FUNCTIONS

MAMBA-A

MAMBA-B

|     | Overall Height       | 1105~1205mm | 1010~1110mm |
|-----|----------------------|-------------|-------------|
|     | Seat Depth           | 570~595mm   | 570~595mm   |
|     | Seat Width           | 670~710mm   | 670~710mm   |
| Sea | at Height from Floor | 435~535mm   | 435~535mm   |
|     | Back Width           | 480mm       | 480mm       |
| Bad | ok Height from Seat  | 670~770mm   | 575mm       |
| W   | 'idth Between Arms   | 440~480mm   | 440~480mm   |
|     | Arm to Floor         | 615~715mm   | 615~715mm   |
| Ar  | m Height from Seat   | 180~240 mm  | 180~240 mm  |
|     | Tilting Angle        | 25°         | 25°         |
|     |                      |             |             |

#### MATERIAL

BLACK

Seat Sliding / 3D Armrest

```
Tilting Angle / Tension Control
```