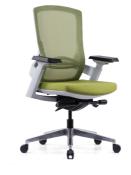

#### MATERIAL

BLACK

Seat Sliding / 3D Armrest

```
Tilting Angle / Tension Control
```