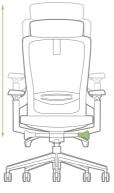

#### FUNCTIONS

MAMBA-A

MAMBA-B

|     | Overall Height       | 1105~1205mm | 1010~1110mm |
|-----|----------------------|-------------|-------------|
|     | Seat Depth           | 570~595mm   | 570~595mm   |
|     | Seat Width           | 670~710mm   | 670~710mm   |
| Sea | at Height from Floor | 435~535mm   | 435~535mm   |
|     | Back Width           | 480mm       | 480mm       |
| Bad | ok Height from Seat  | 670~770mm   | 575mm       |
| W   | 'idth Between Arms   | 440~480mm   | 440~480mm   |
|     | Arm to Floor         | 615~715mm   | 615~715mm   |
| Ar  | m Height from Seat   | 180~240 mm  | 180~240 mm  |
|     | Tilting Angle        | 25°         | 25°         |
|     |                      |             |             |