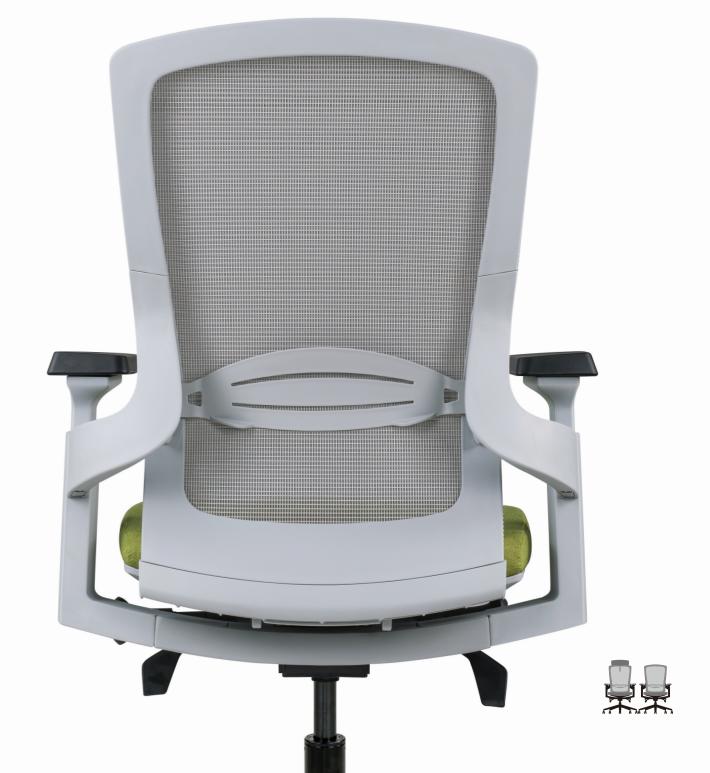

### DESIGN INSPIRATION

Using bionic technology to draw line inspiration from snakes, MAMBA uses advanced functional mechanisms to create a comfortable sitting zone, adapting to changes in people's own needs and reducing the burden on their body and arms.

#### FUNCTIONS

MAMBA-A

MAMBA-B

|     | Overall Height       | 1105~1205mm | 1010~1110mm |
|-----|----------------------|-------------|-------------|
|     | Seat Depth           | 570~595mm   | 570~595mm   |
|     | Seat Width           | 670~710mm   | 670~710mm   |
| Sea | at Height from Floor | 435~535mm   | 435~535mm   |
|     | Back Width           | 480mm       | 480mm       |
| Bad | ok Height from Seat  | 670~770mm   | 575mm       |
| W   | 'idth Between Arms   | 440~480mm   | 440~480mm   |
|     | Arm to Floor         | 615~715mm   | 615~715mm   |
| Ar  | m Height from Seat   | 180~240 mm  | 180~240 mm  |
|     | Tilting Angle        | 25°         | 25°         |
|     |                      |             |             |

Headrest / Lumbar Support

Seat Height Adjustment

#### MATERIAL

BLACK

Seat Sliding / 3D Armrest

```
Tilting Angle / Tension Control
```