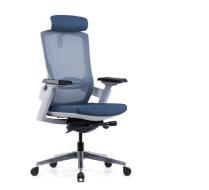

### DESIGN INSPIRATION

Using bionic technology to draw line inspiration from snakes, MAMBA uses advanced functional mechanisms to create a comfortable sitting zone, adapting to changes in people's own needs and reducing the burden on their body and arms.