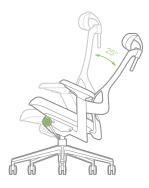

#### MATERIAL

BLACK

Seat Sliding / 3D Armrest

```
Tilting Angle / Tension Control
```