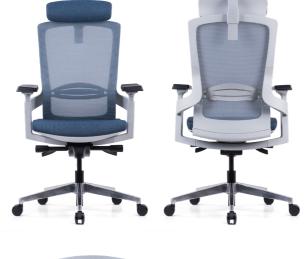

### DESIGN INSPIRATION

Using bionic technology to draw line inspiration from snakes, MAMBA uses advanced functional mechanisms to create a comfortable sitting zone, adapting to changes in people's own needs and reducing the burden on their body and arms.

#### FUNCTIONS

MAMBA-A

MAMBA-B

|     | Overall Height       | 1105~1205mm | 1010~1110mm |
|-----|----------------------|-------------|-------------|
|     | Seat Depth           | 570~595mm   | 570~595mm   |
|     | Seat Width           | 670~710mm   | 670~710mm   |
| Sea | at Height from Floor | 435~535mm   | 435~535mm   |
|     | Back Width           | 480mm       | 480mm       |
| Bad | ok Height from Seat  | 670~770mm   | 575mm       |
| W   | 'idth Between Arms   | 440~480mm   | 440~480mm   |
|     | Arm to Floor         | 615~715mm   | 615~715mm   |
| Ar  | m Height from Seat   | 180~240 mm  | 180~240 mm  |
|     | Tilting Angle        | 25°         | 25°         |
|     |                      |             |             |

#### MATERIAL

BLACK

Seat Sliding / 3D Armrest

```
Tilting Angle / Tension Control
```