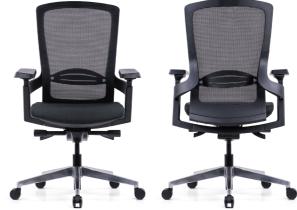

#### FUNCTIONS

MAMBA-A

MAMBA-B

|     | Overall Height       | 1105~1205mm | 1010~1110mm |
|-----|----------------------|-------------|-------------|
|     | Seat Depth           | 570~595mm   | 570~595mm   |
|     | Seat Width           | 670~710mm   | 670~710mm   |
| Sea | at Height from Floor | 435~535mm   | 435~535mm   |
|     | Back Width           | 480mm       | 480mm       |
| Bad | ok Height from Seat  | 670~770mm   | 575mm       |
| W   | 'idth Between Arms   | 440~480mm   | 440~480mm   |
|     | Arm to Floor         | 615~715mm   | 615~715mm   |
| Ar  | m Height from Seat   | 180~240 mm  | 180~240 mm  |
|     | Tilting Angle        | 25°         | 25°         |
|     |                      |             |             |