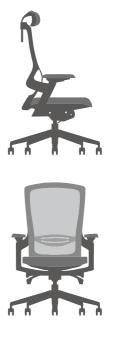

--------------------|-------------|-------------|
|     | Seat Depth           | 570~595mm   | 570~595mm   |
|     | Seat Width           | 670~710mm   | 670~710mm   |
| Sea | at Height from Floor | 435~535mm   | 435~535mm   |
|     | Back Width           | 480mm       | 480mm       |
| Bad | ok Height from Seat  | 670~770mm   | 575mm       |
| W   | 'idth Between Arms   | 440~480mm   | 440~480mm   |
|     | Arm to Floor         | 615~715mm   | 615~715mm   |
| Ar  | m Height from Seat   | 180~240 mm  | 180~240 mm  |
|     | Tilting Angle        | 25°         | 25°         |
|     |                      |             |             |





Headrest / Lumbar Support

Seat Height Adjustment

#### MATERIAL



BLACK



Seat Sliding / 3D Armrest



```
Tilting Angle / Tension Control
```