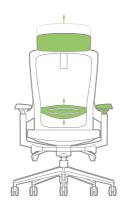

to the whole society.









#### PRODUCT SERIES

#### FUNCTIONS



MAMBA-A



MAMBA-B

|     | Overall Height       | 1105~1205mm | 1010~1110mm |
|-----|----------------------|-------------|-------------|
|     | Seat Depth           | 570~595mm   | 570~595mm   |
|     | Seat Width           | 670~710mm   | 670~710mm   |
| Sea | at Height from Floor | 435~535mm   | 435~535mm   |
|     | Back Width           | 480mm       | 480mm       |
| Bad | ok Height from Seat  | 670~770mm   | 575mm       |
| W   | 'idth Between Arms   | 440~480mm   | 440~480mm   |
|     | Arm to Floor         | 615~715mm   | 615~715mm   |
| Ar  | m Height from Seat   | 180~240 mm  | 180~240 mm  |
|     | Tilting Angle        | 25°         | 25°         |
|     |                      |             |             |





Headrest / Lumbar Support

Seat Height Adjustment

#### MATERIAL



BLACK



Seat Sliding / 3D Armrest



```
Tilting Angle / Tension Control
```