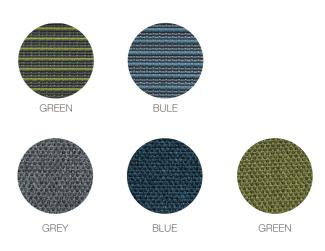

#### MATERIAL

BLACK

Seat Sliding / 3D Armrest

```
Tilting Angle / Tension Control
```