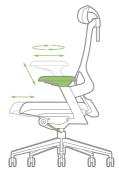

MAMBA-B

|     | Overall Height       | 1105~1205mm | 1010~1110mm |
|-----|----------------------|-------------|-------------|
|     | Seat Depth           | 570~595mm   | 570~595mm   |
|     | Seat Width           | 670~710mm   | 670~710mm   |
| Sea | at Height from Floor | 435~535mm   | 435~535mm   |
|     | Back Width           | 480mm       | 480mm       |
| Bad | ok Height from Seat  | 670~770mm   | 575mm       |
| W   | 'idth Between Arms   | 440~480mm   | 440~480mm   |
|     | Arm to Floor         | 615~715mm   | 615~715mm   |
| Ar  | m Height from Seat   | 180~240 mm  | 180~240 mm  |
|     | Tilting Angle        | 25°         | 25°         |
|     |                      |             |             |





Headrest / Lumbar Support

Seat Height Adjustment

#### MATERIAL



BLACK



Seat Sliding / 3D Armrest



```
Tilting Angle / Tension Control
```