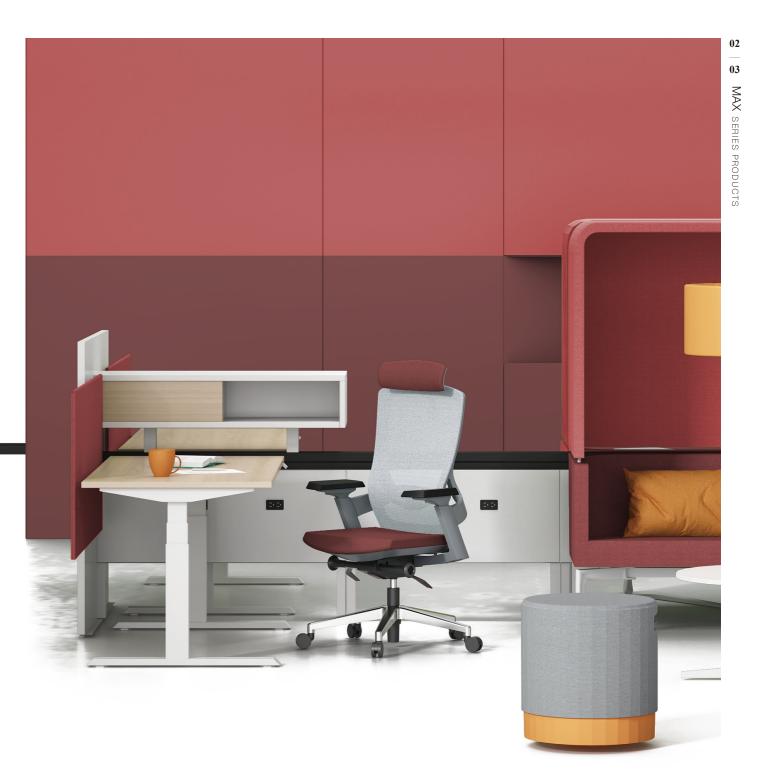

## Ader Chen

As the CCO of Xcellent Products International Design Team in Taiwan, Ader Chen previously worked for Palo Alto Design Group and Flextronics International, accumulating extensive experience in international design execution and management. Upholding the spirit of "Happy Designing", he have developed numerous excellent products for office furniture brands and manufacturers in the Mainland, Taiwan, Hong Kong and etc.





XCELLENT DESIGN





FLAMINGO









YOGOBRIDGE

MOIRA









MANBA

# 01 MAX SERIES PRODUCTS

00

### DESIGN INSPIRATION

Using bionic technology to draw line inspiration from snakes, MAMBA uses advanced functional mechanisms to create a comfortable sitting zone, adapting to changes in people's own needs and reducing the burden on their body and arms.





SWIVEL OFFICE CHAIR

Innovation

The progress of human civilization has never stopped. Only the respect, learning and re-creation can meet the changing market demand and bring innovation to the whole society.









#### PRODUCT SERIES

#### FUNCTIONS



MAMBA-A



MAMBA-B

|     | Overall Height       | 1105~1205mm | 1010~1110mm |
|-----|----------------------|-------------|-------------|
|     | Seat Depth           | 570~595mm   | 570~595mm   |
|     | Seat Width           | 670~710mm   | 670~710mm   |
| Sea | at Height from Floor | 435~535mm   | 435~535mm   |
|     | Back Width           | 480mm       | 480mm       |
| Bad | ok Height from Seat  | 670~770mm   | 575mm       |
| W   | 'idth Between Arms   | 440~480mm   | 440~480mm   |
|     | Arm to Floor         | 615~715mm   | 61