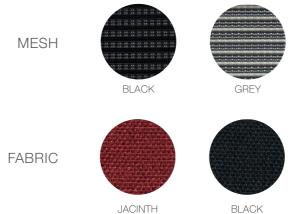

#### MATERIAL

BLACK

Seat Sliding / 3D Armrest

```
Tilting Angle / Tension Control
```