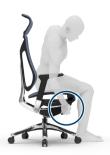

## ) C

**3 Tilt Lock** / Control rod on the left hand side of mechanism

Pull up control rod to unlock tilt function and adjust release it when desired angle reached

Tilt lock allows users tosit in an upright position for keyboarding, while providing a comfortable rocking/reclining motion during work or break.