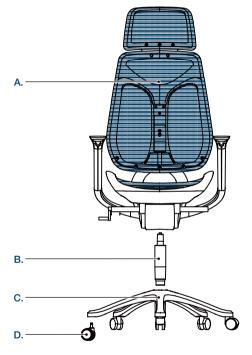

**IMOVE** OFFICE CHAIR

- 1. Upholstery / Mesh 5. Mechanism / Aluminum Alloy+PP
- 2. Armrest / PU Inner Board PA+30%GF 6. Gas-lift / Steel

Grey

- 3. Backrest / PA+GF20%
- 4. Seat / PA+GF20%

Mesh

7. Base / Aluminum Alloy 8. Caster / Back PU

Blue

Green

Headrest Backrest Armrest Seat Tilting Mechanism Gas-lift Aluminum Alloy Base Caster

Black

(

iMOVE-B

**1** Adjustable Armrest / Function key placed under arm-pad

Press the button for height adjustment