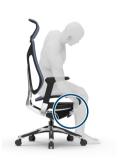

4 Tension Tilt / Control rod on the right hand side of mechanism

Twirl outward to increase tension

Twirl inward to release tension

Tension tilt offers more secure and comfortable working environment. **5** Height Adjustment / Control rod on the right hand side of mechanism