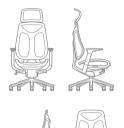

### **iMOVE** Chair

The aluminum alloy that connecting back to seat has an analogously shape to J Lambda in Greek letter, in which highly polished made in showcase the fine detail. With Goodtone's self independent research and development on IMOVE chair, it has even pressure distribution for better balance, this unique design provide long lasting comfort for various posture at work.

# iMove office chair series

iMOVE-A

iMOVE-B

The meaning of Good design should more than just being a high price luxury product. GOODTONE has managed to produce Good design products that everyone can have with quality assurance.