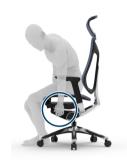

Armrest can reduce tiredness to arms and shoulders.

2 Sliding Seat / Function key located on the right hand side of the mechanism

 Pull out function key for sliding function

Adjust sliding seat so that hips and knees are at a 90 degrees angle, it reduces tiredness.