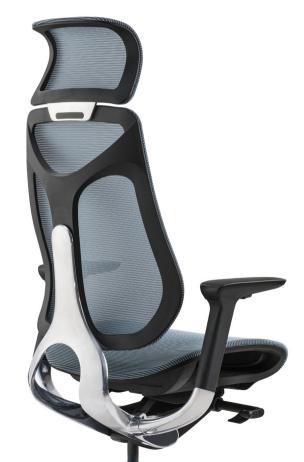

### **iMOVE** Chair

The aluminum alloy that connecting back to seat has an analogously shape to J Lambda in Greek letter, in which highly polished made in showcase the fine detail. With Goodtone's self independent research and development on IMOVE chair, it has even pressure distribution for better balance, this unique design provide long lasting comfort for various posture at work.

**IMOVE** OFFICE CHAIR

- 1. Upholstery / Mesh 5. Mechanism / Aluminum Alloy+PP
- 2. Armrest / PU Inner Board PA+30%GF 6. Gas-lift / Steel

Grey

- 3. Backrest / PA+GF20%
- 4. Seat / PA+GF20%

Mesh

7. Base / Aluminum Alloy 8. Caster / Back PU