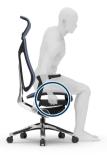

Armrest can reduce tiredness to arms and shoulders.

2 Sliding Seat / Function key located on the right hand side of the mechanism

 Pull out function key for sliding function

Adjust sliding seat so that hips and knees are at a 90 degrees angle, it reduces tiredness.

## ) C

**3 Tilt Lock** / Control rod on the left hand side of mechanism

Pull up control rod to unlock tilt function and adjust release it when desired angle reached

Tilt lock allows users tosit in an upright position for keyboarding, while providing a comfortable rocking/reclining motion during work or break.

4 Tension Tilt / Control rod on the right hand side of mechanism

Twirl outward to increase tension

Twirl inward to release tension

Tension tilt offers more secure and comfortable working environment. **5** Height Adjustment / Control rod on the right hand side of mechanism