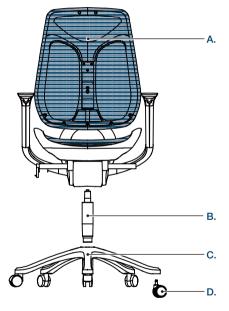

**IMOVE** OFFICE CHAIR

- 1. Upholstery / Mesh 5. Mechanism / Aluminum Alloy+PP
- 2. Armrest / PU Inner Board PA+30%GF 6. Gas-lift / Steel

Grey

- 3. Backrest / PA+GF20%
- 4. Seat / PA+GF20%

Mesh

7. Base / Aluminum Alloy 8. Caster / Back PU

Blue

Green

Headrest Backrest Armrest Seat Tilting Mechanism Gas-lift Aluminum Alloy Base Caster

Black

(

iMOVE-B

**1** Adjustable Armrest / Function key placed under arm-pad

Press the button for height adjustment